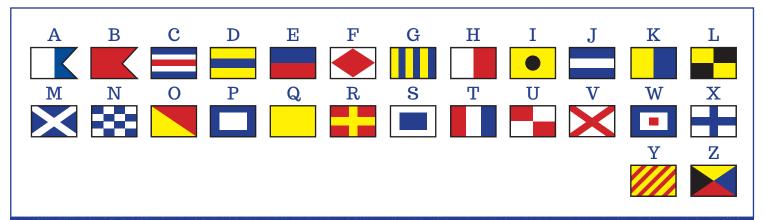

Each of the nautical flags represents a different letter of the alphabet. Solve the message below using the decoder key. Then you can draw your own flags to spell out your name or even secret messages to your friends!