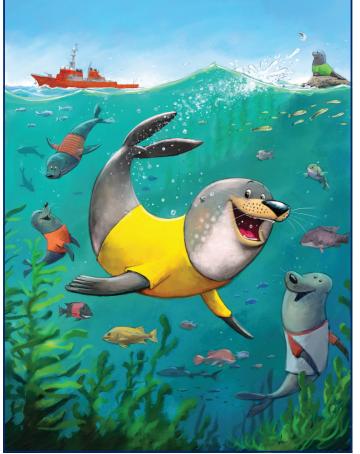

Skipper the seal is here to help you be your best self and find ways to be an everyday hero. As Dutiful Duck says, "Do your best each day, and bring out the best in others!"

This kit has coloring pages and activities designed to test your nautical knowledge. Can you decode the secret messages? Do you have what it takes to look at pictures and spot the differences? All you need for this seal training is some crayons, markers, or a pencil and your best Navy Seal eye. Looking for more ideas?

No one seal can paddle alone, we all need someone in our lives. Grab your friends and join storytime together.

Skipper always starts the day with a perfectly made bed. Practice making your bed—and trying Skipper's other lessons—to make each day great!

The Navy Seals are strong as can be! Make sure to get some exercise everyday. Even just walking around the block helps clear your head and make you stronger!

Skipper and his friends help show the many ways to be an everyday hero. Chase your dreams, never give up, and celebrate others and their victories! How can you be a hero for someone today?

Skipper made friends in his training. To remind you that everyone needs their friends by their side, draw a picture of you and your best friend with Skipper.

Don't forget to color it in!

ANSWER KEY: 1.THE ANCHOR ON SKIPPER'S SHIRT IS MISSING. 2. THE SHIP IS RED. 3. A SEAGULL IS REMOVED. 4. THE ORANGE FISH BY SKIPPER DISAPPEARED. 5. THE SEAL WITH THE BLUE SHIRT NOW HAS AN ORANGE SHIRT.