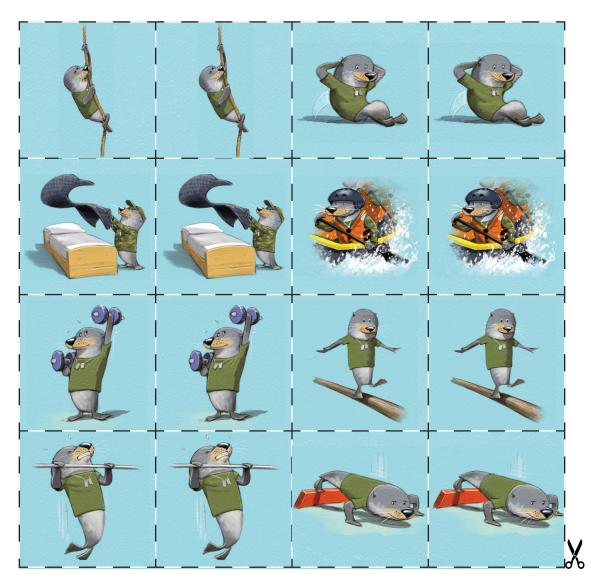

## **INSTRUCTIONS:**

- 1) Cut out the squares below along the dotted lines (or ask an adult to help!).
- 2) Flip all the pictures facedown on a table and mix them around.
- 3) With a friend, take turns flipping over squares to try and match two of the same picture.
- 4) Whoever has the most pairs at the end is the winner!