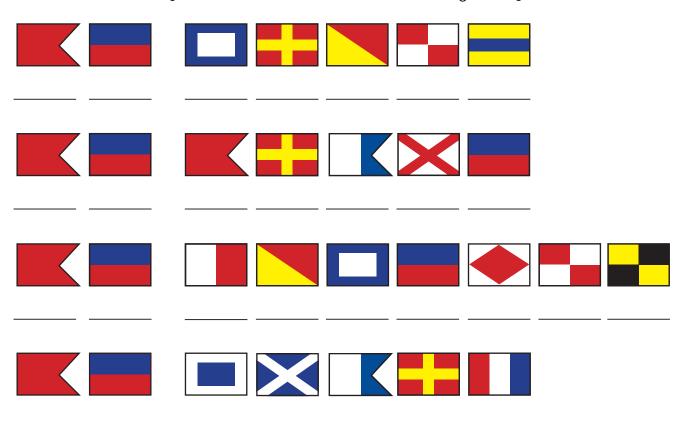

Each of the nautical flags represents a different letter of the alphabet. Solve the message below using the decoder key. Then you can draw your own flags to spell out your name or even secret messages to your friends!