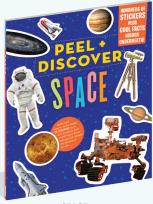

## PEEL + DISCOVER®

Underneath every peelable sticker is a hidden fact!

## **HOW IT WORKS**

- Peel a sticker to reveal a fascinating fun fact.
- Use stickers and draw to decorate the activity pages—make them your own!
- Once all the stickers are peeled, remove the overlay for a Peel + Discover surprise.













CARS! TRUCKS! TRAINS! AND MORE 9781523508761 • \$9.95







**DINOSAURS**9781523503582 • \$8.95



**WASHINGTON, DC**9781523503599 • \$8.95



**HORSES** 9781523503605 • \$8.95

## Create Your Own Multi-title 12-Copy Counter Display

Select your customized assortment of 12 titles and add the FREE empty counter display (ISBN: 978-0-7611-7972-6) to your order.



IF INTERESTED IN PLACING AN ORDER, PLEASE REACH OUT TO YOUR LOCAL SALES REP special.markets@hbgusa.com • Workman Publishing • 225 Varick St., New York, NY 10014