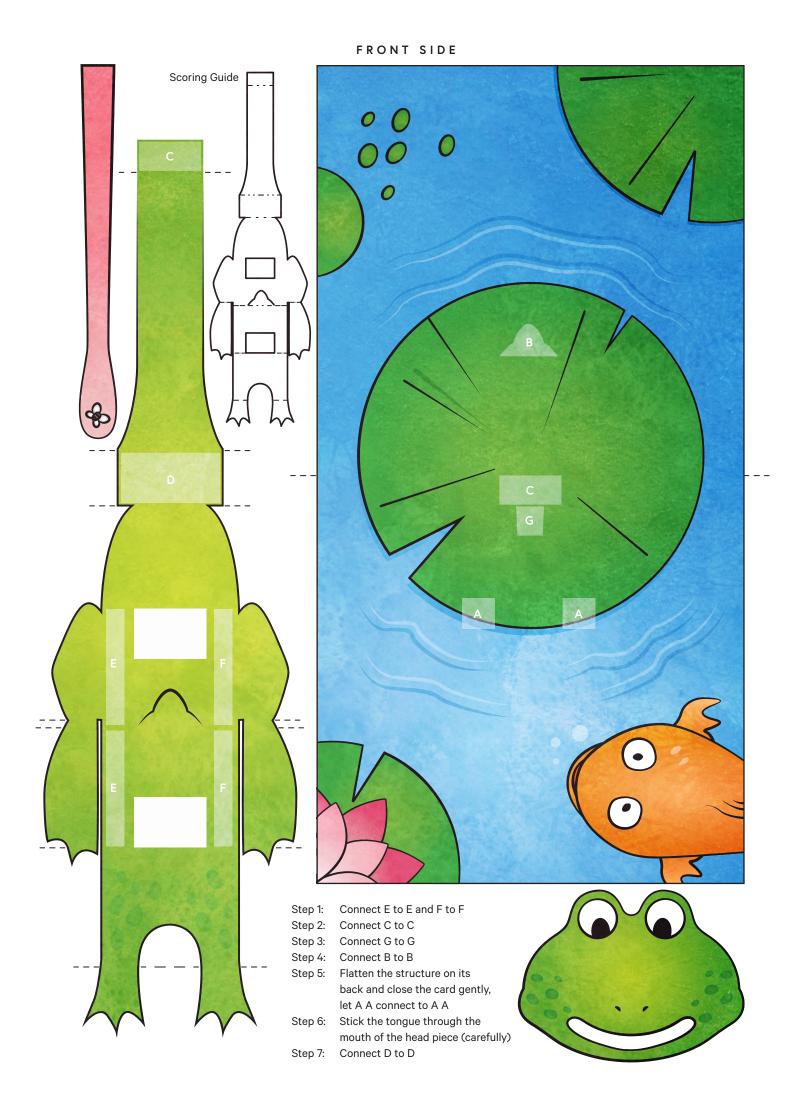

#### CURVED FLIP MECHANISM FROG VARIATION (PAGE 201)

Print at 100% **Note:** There are four template pieces for this project.

You will need one 11" × 17" sheet, printed on both sides.