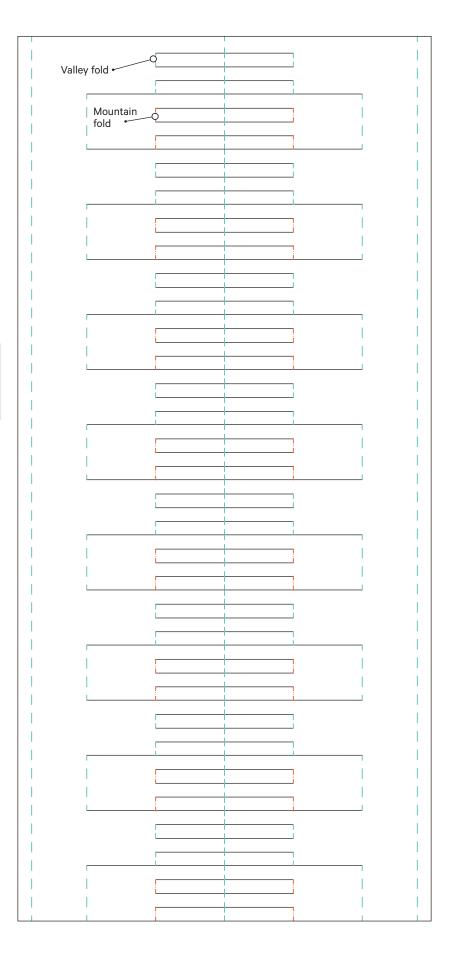

× 17" sheet.



# PAPER TWIST (PAGE 224)

Print at 100% on the front side of your project paper. Or, simply use as a guide for cutting windows. **Note:** You will need one 11"  $\times$  17" sheet.





#### POP-UP ALPHABET (PAGE 116)

Print at 100% on the display side of your paper. **Note:** There are 26 template pieces for this project. You will need three 8½" × 11" sheets.







#### POP-UP DRAGONFLY (PAGE 178)

Print at 100% on the back side of your paper. **Note:** There are two template pieces for this project. You will need two  $8\frac{1}{2}$ " × 11" sheets.



#### POP-UP DRAGONFLY CARD (PAGE 178)

Print at 100% on the back side of your paper.

#### RECONSTRUCTED BAUHAUS EXERCISE (PAGE 124)

Print at 100% on the back side of your paper.

#### KEY

Valley fold

- Mountain fold



#### SLICE-FORM HEART (PAGE 120)

Print at 100% on the back side of your paper. **Note:** There are two template pieces for this project. Cut two of each template.





#### SPRING SHAMROCK (PAGE 104)

Print at 100% onto card stock.



# STAR-TOP BOX (PAGE 170)

Print at 100% on the back side of your paper. **Note:** You will need one  $11" \times 17"$  sheet.



If you print this template on the back side of the project paper, as indicated here, you will need to apply double-sided tape (or other adhesive) on the opposite/front side of this tab.

#### STORYTELLING MASK (PAGE 128)

Print at 100% on a sheet of printer paper.



#### TINY HOUSE (PAGE 186)

Print at 100% on the back side of your paper. Note: There are three template pieces for this project. You will need two  $8\frac{1}{2}$