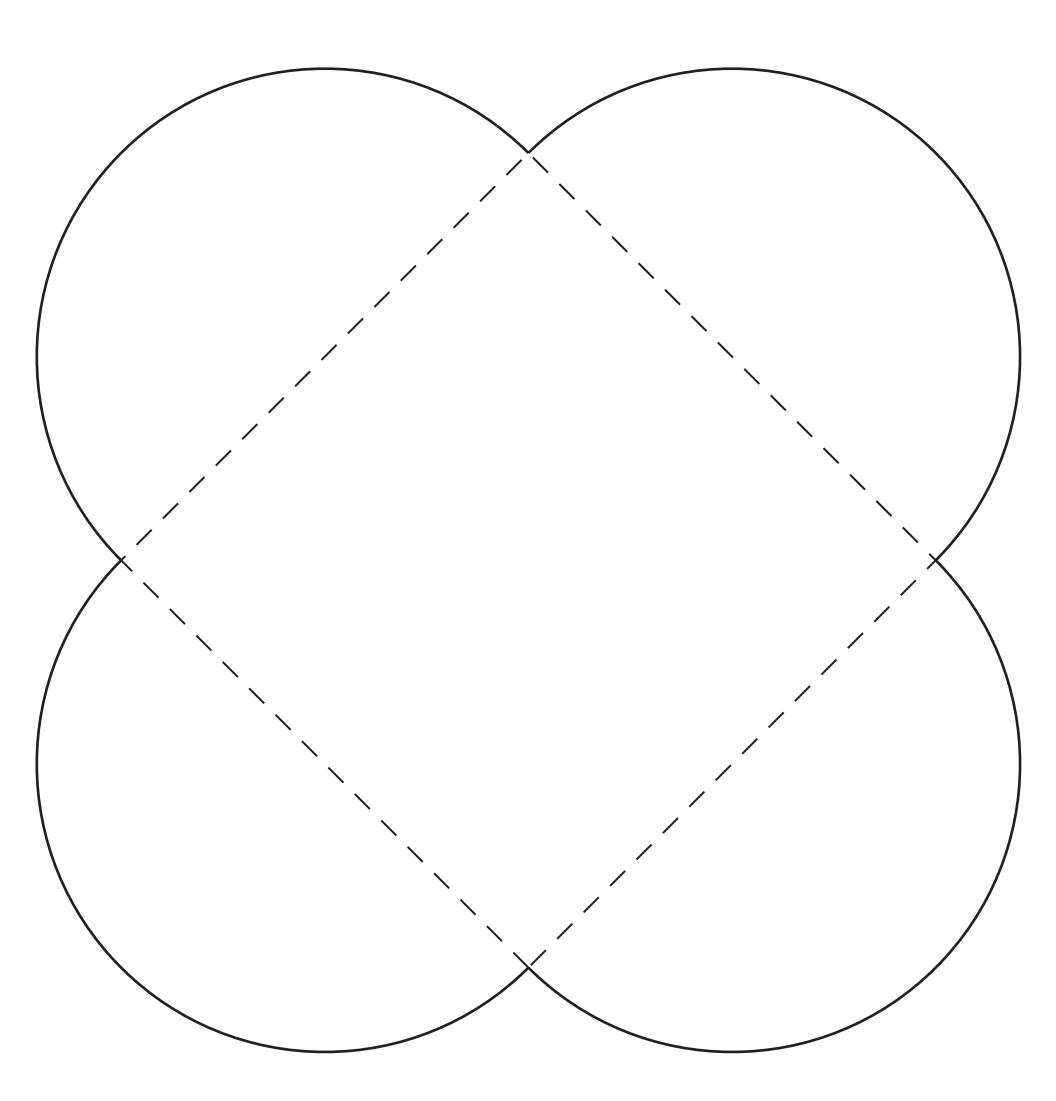

#### SLICE-FORM HEART (PAGE 120)

Print at 100% on the back side of your paper. **Note:** There are two template pieces for this project. Cut two of each template.