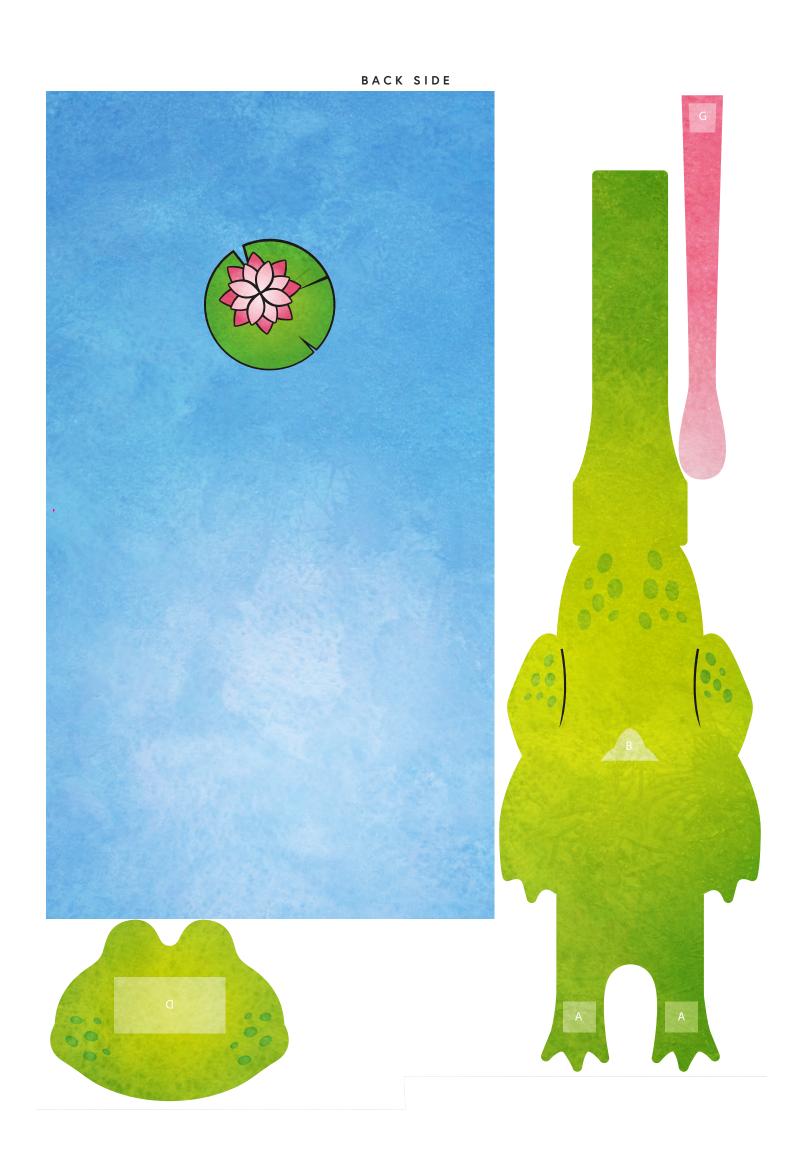

#### CURVED FLIP MECHANISM FROG VARIATION (PAGE 201)

Print at 100% **Note:** There are four template pieces for this project.

You will need one 11" × 17" sheet, printed on both sides.