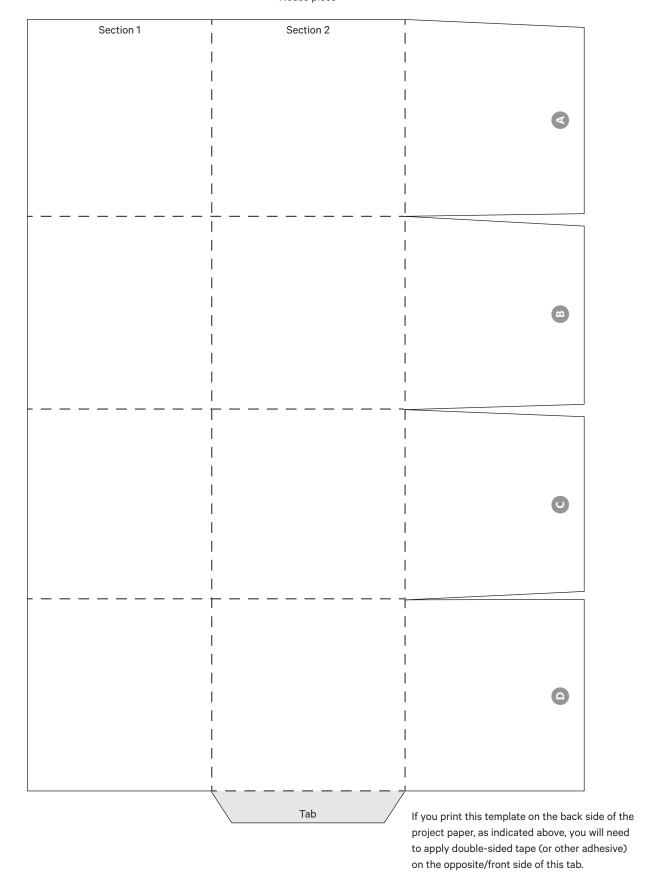

#### TINY HOUSE (PAGE 186)

Print at 100% on the back side of your paper. Note: There are three template pieces for this project. You will need two  $8\frac{1}{2}$ " × 11" sheets.

House piece

paper, as indicated, you will need to apply double-sided tape (or other adhesive) on the opposite/front side of this tab.