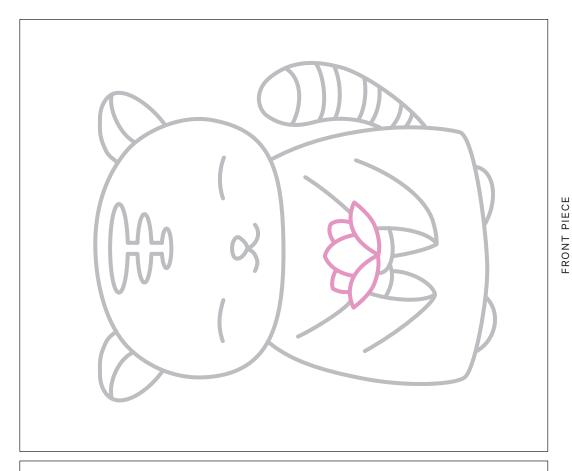

#### **BLUSHING TIGER CARD (PAGE 182)**

Print at 100% on the display side of your paper. **Note:** There are two template pieces for this project.

CIRCUIT PIECE