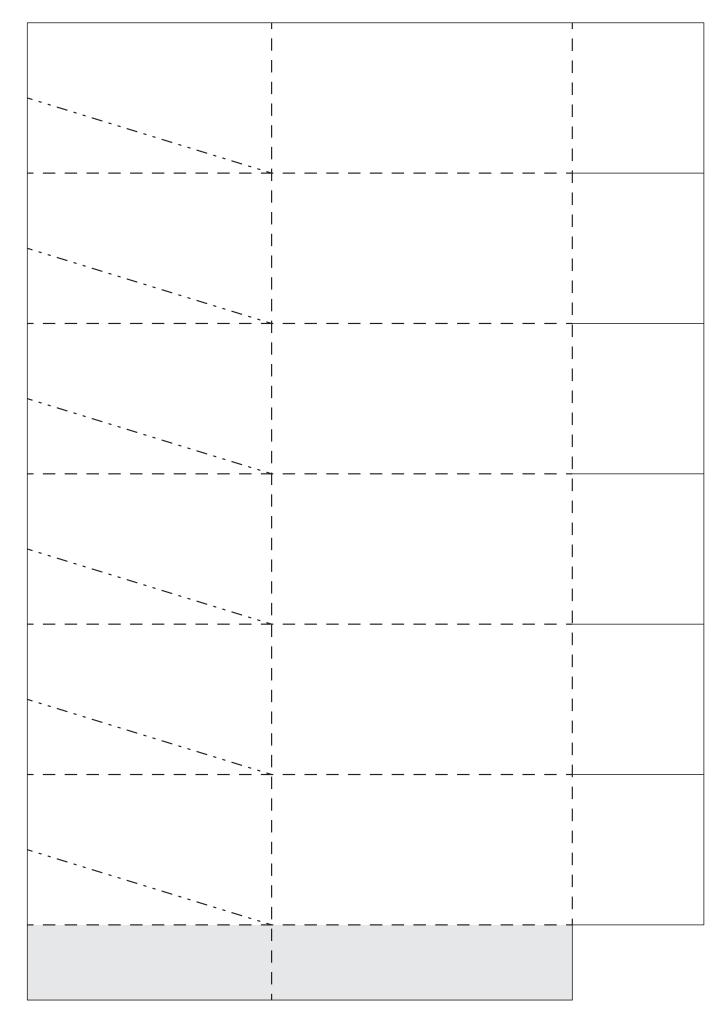

# ONE-SHEET TREE (PAGE 112)

Print at 100% on the back side of your paper. **Note:** You will need one 11" × 17" sheet.