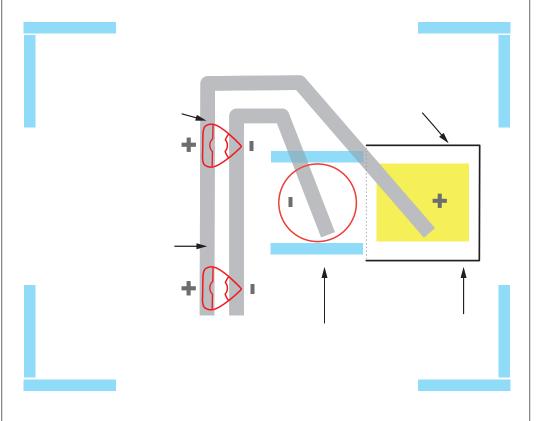

#### TINY HOUSE (PAGE 186)

Print at 100% on the back side of your paper. Note: There are three template pieces for this project. You will need two  $8\frac{1}{2}$ " × 11" sheets.

House piece

paper, as indicated, you will need to apply double-sided tape (or other adhesive) on the opposite/front side of this tab.