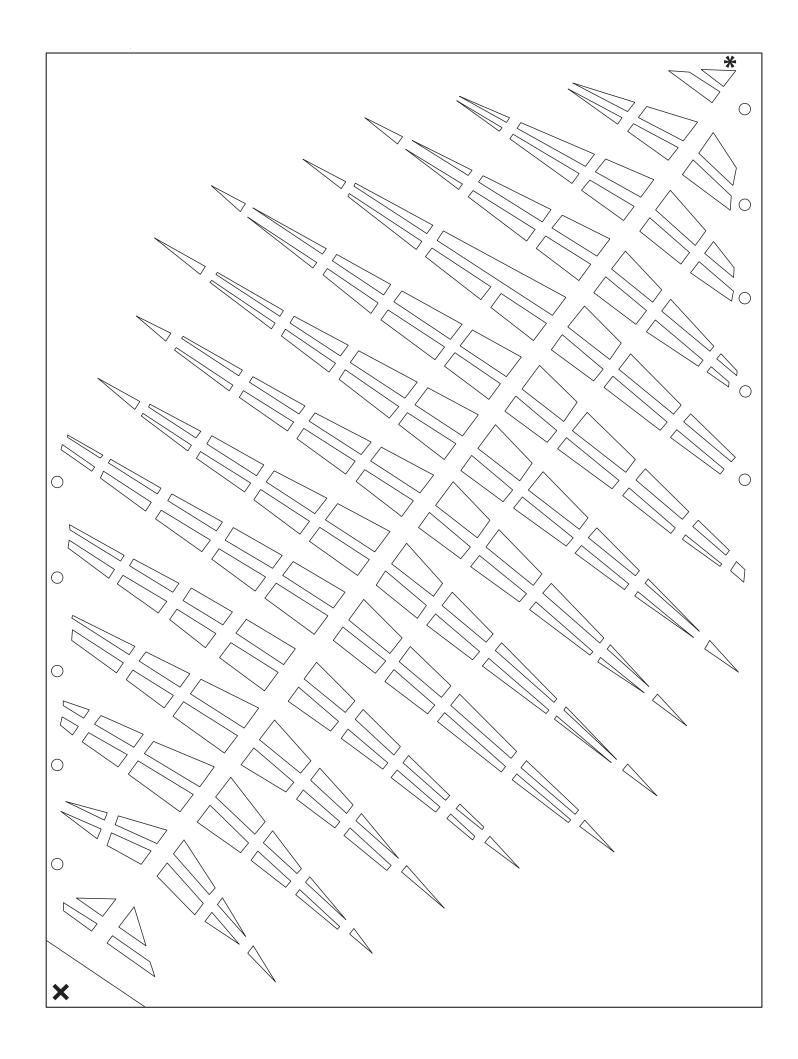

#### POP-UP ALPHABET (PAGE 116)

Print at 100% on the display side of your paper. **Note:** There are 26 template pieces for this project. You will need three 8½" × 11" sheets.