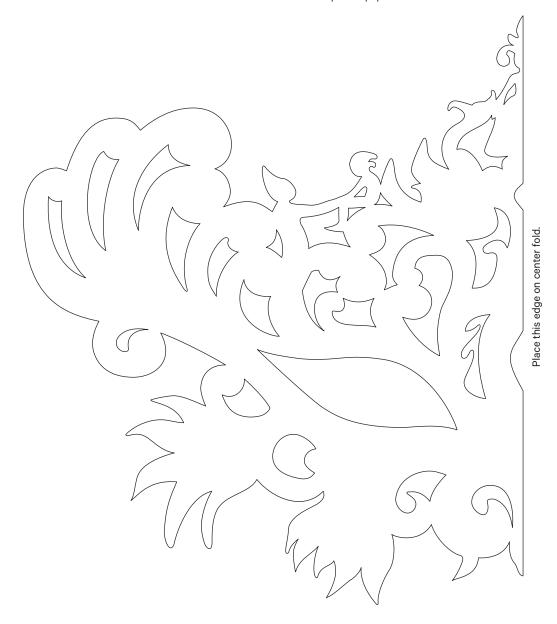

#### **BLUSHING TIGER CARD (PAGE 182)**

Print at 100% on the display side of your paper. **Note:** There are two template pieces for this project.

CIRCUIT PIECE