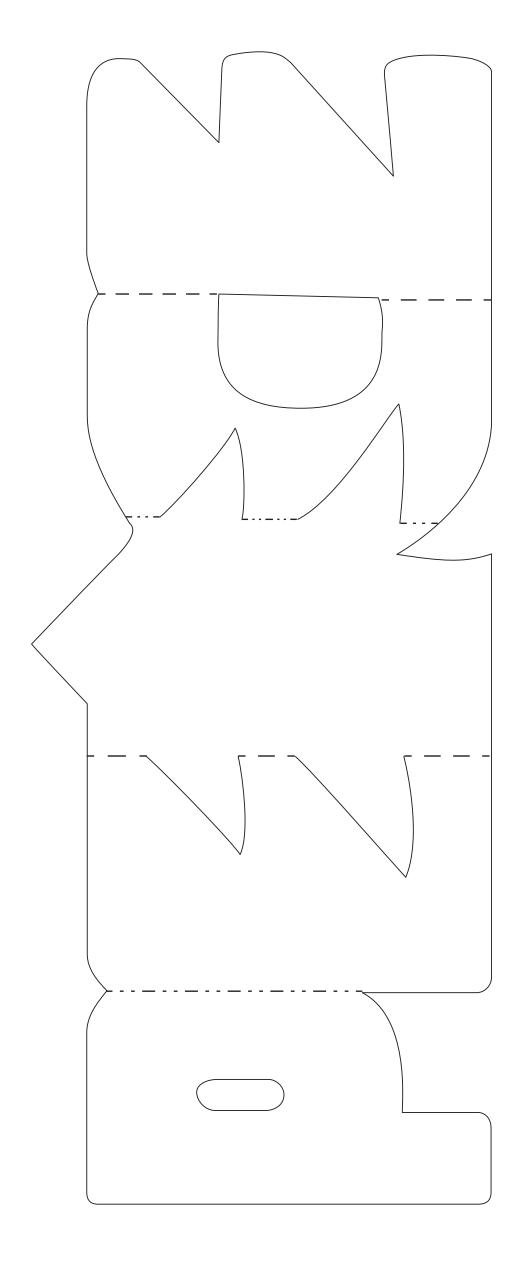

#### TINY HOUSE (PAGE 186)

Print at 100% on the back side of your paper. Note: There are three template pieces for this project. You will need two  $8\frac{1}{2}$ " × 11" sheets.

House piece

paper, as indicated, you will need to apply double-sided tape (or other adhesive) on the opposite/front side of this tab.