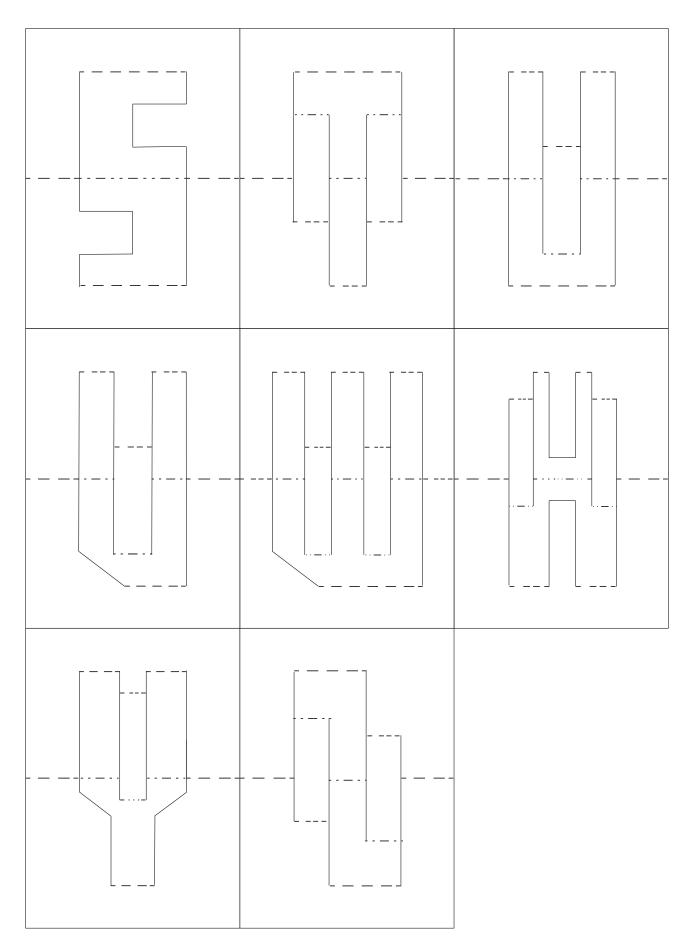

#### POP-UP ALPHABET (PAGE 116)

Print at 100% on the display side of your paper. **Note:** There are 26 template pieces for this project. You will need three 8½" × 11" sheets.