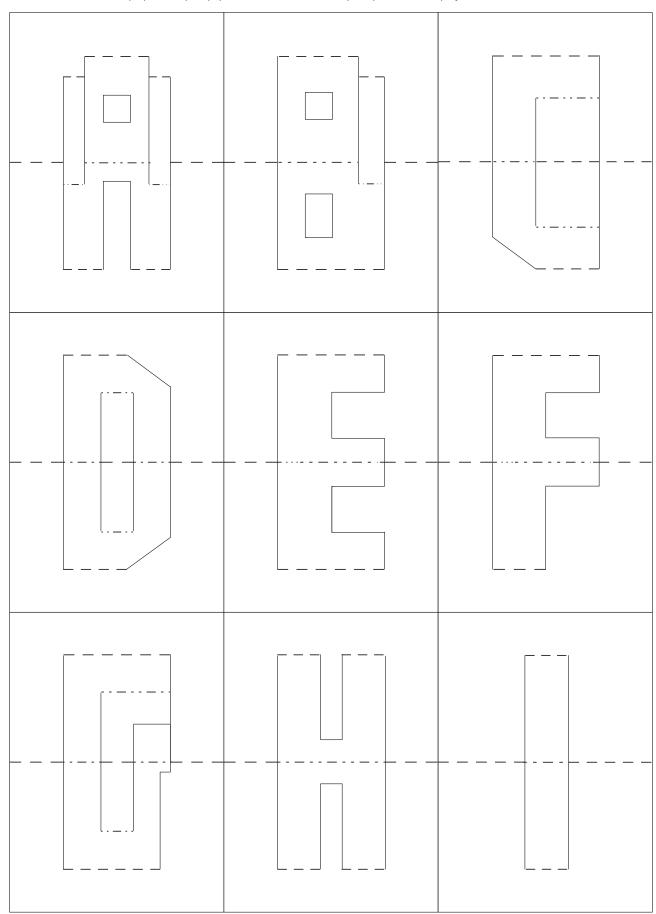

#### POP-UP ALPHABET (PAGE 116)

Print at 100% on the display side of your paper. **Note:** There are 26 template pieces for this project. You will need three 8½" × 11" sheets.