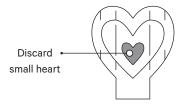

#### SLICE-FORM HEART (PAGE 120)

Print at 100% on the back side of your paper. **Note:** There are two template pieces for this project. Cut two of each template.