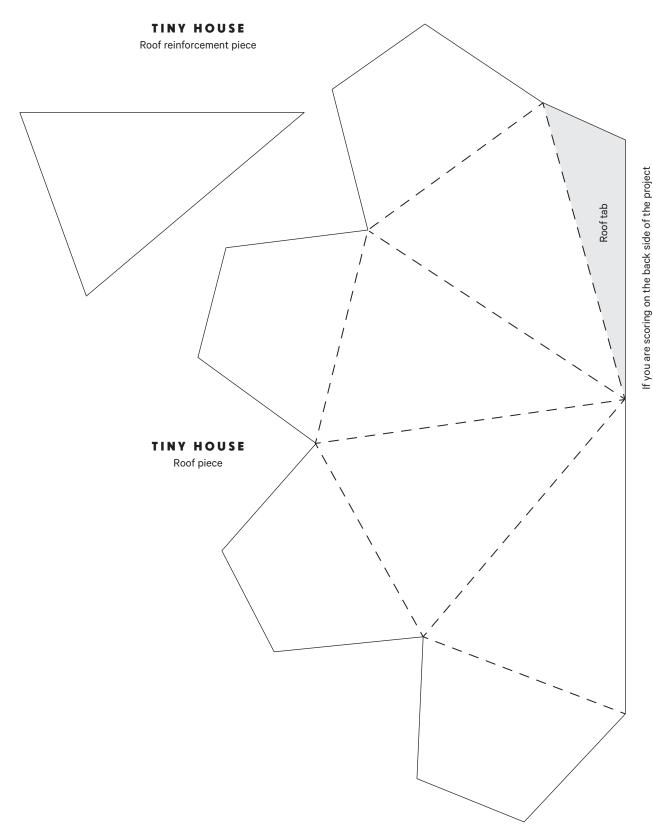

#### TINY HOUSE (PAGE 186)

Print at 100% on the back side of your paper. Note: There are three template pieces for this project. You will need two  $8\frac{1}{2}$ " × 11" sheets.

House piece

paper, as indicated, you will need to apply double-sided tape (or other adhesive) on the opposite/front side of this tab.