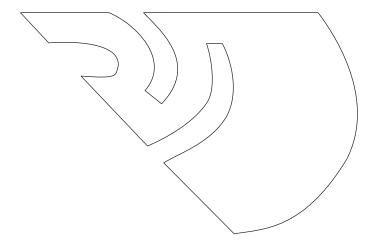

#### CURVED FLIP MECHANISM FROG VARIATION (PAGE 201)

Print at 100% **Note:** There are four template pieces for this project.

You will need one 11" × 17" sheet, printed on both sides.