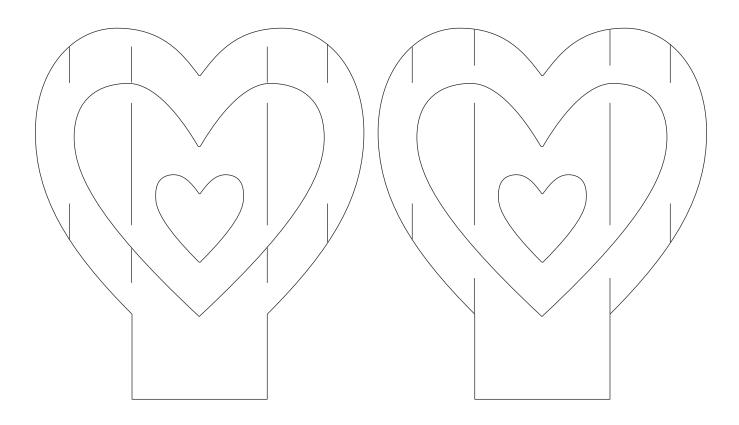

#### SLICE-FORM HEART (PAGE 120)

Print at 100% on the back side of your paper. **Note:** There are two template pieces for this project. Cut two of each template.