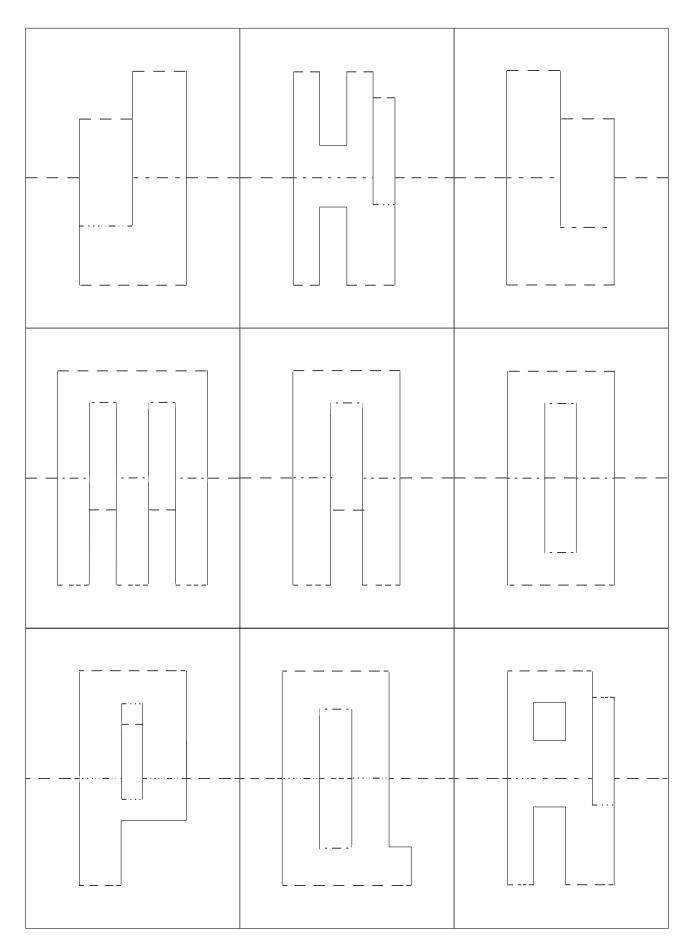

#### POP-UP ALPHABET (PAGE 116)

Print at 100% on the display side of your paper. **Note:** There are 26 template pieces for this project. You will need three 8½" × 11" sheets.