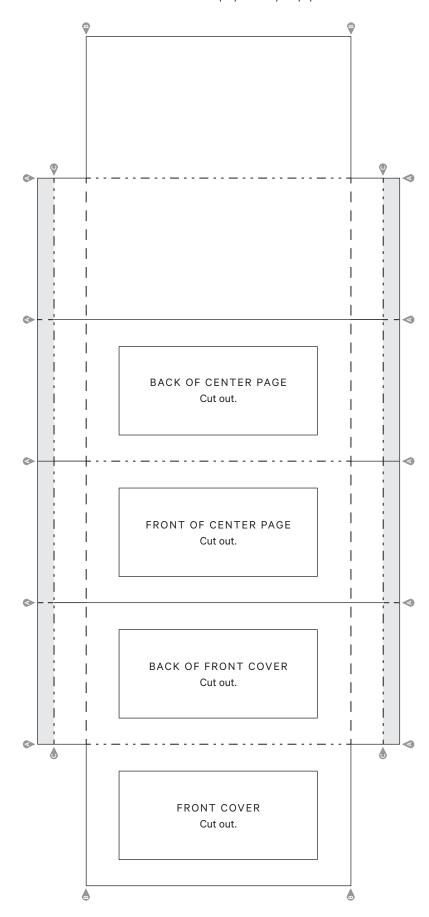

#### MINI TUNNEL BOOK (PAGE 174)

Print at 100% on the display side of your paper.