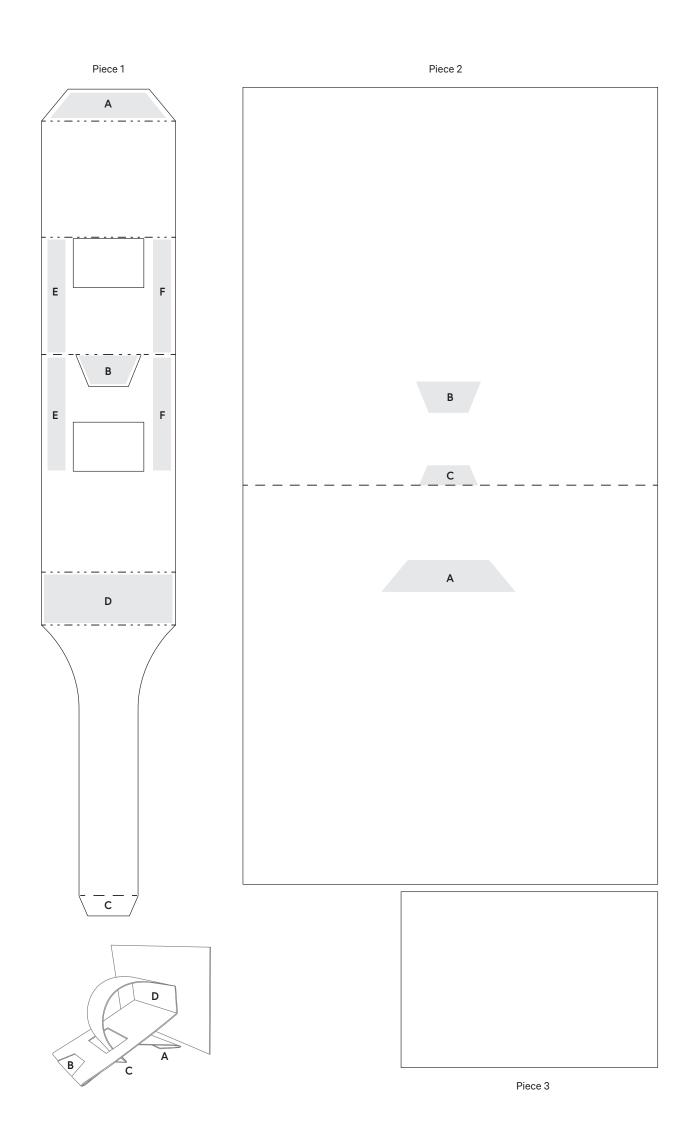

# CURVED FLIP MECHANISM (PAGE 200)

Print at 100% on the back side of your paper. **Note:** There are three template pieces for this project. You will need one  $11" \times 17"$  sheet.