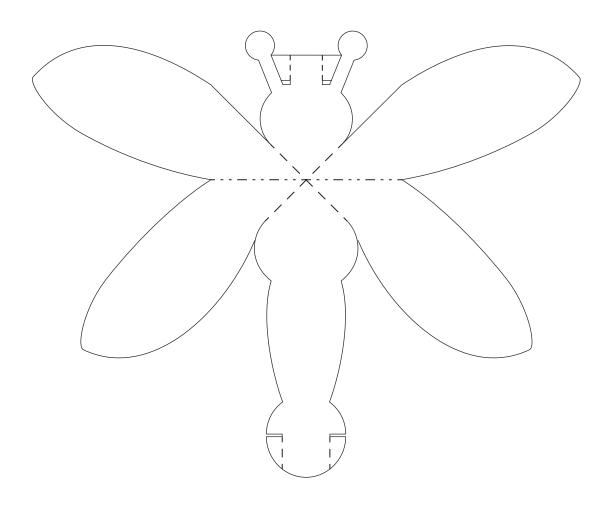

#### POP-UP DRAGONFLY (PAGE 178)

Print at 100% on the back side of your paper. **Note:** There are two template pieces for this project. You will need two  $8\frac{1}{2}$ " × 11" sheets.

#### POP-UP DRAGONFLY CARD (PAGE 178)

Print at 100% on the back side of your paper.