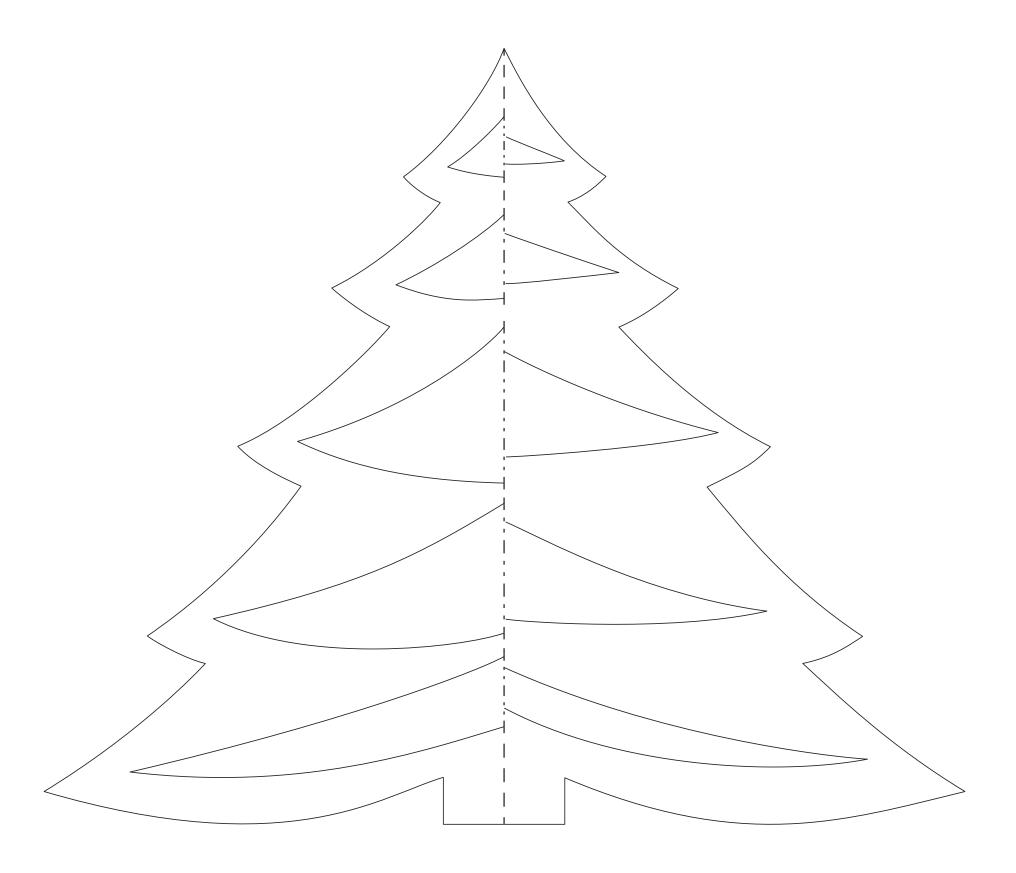

# ONE-SHEET TREE (PAGE 112)

Print at 100% on the back side of your paper. **Note:** You will need one 11" × 17" sheet.